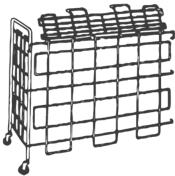

## **Instructions:**

Perfect for any multi-use gym, the Champion Sports Portable Lockable Ball Locker holds a variety of ball sizes.

- 1. Begin with sides of the cart by pushing the swivel casters securely into posts. Figure 1.
- 2. Attach top panel to the front panel. Figure 2.
- 3. Attach the bottom panel to the back panel. Figure 3.
- 4. Connect the top/front configuration to the side panel with casters. Figure 4.
- 5. Connect the bottom/back configuration to the side panel with casters. Figure 5.
- 6. Put both sections together and secure with screws. Figure 6.

FIGURE 1

ChampionSports.com 🖪 🗿 D

**FIGURE 2** 

FIGURE 5

**FIGURE 2** 

FIGURE 6