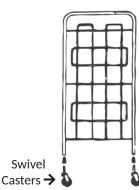

## **Instructions:**

Perfect for any multi-use gym, the Champion Sports Portable Lockable Ball Locker holds a variety of ball sizes.

- 1. Begin with sides of the cart by pushing the swivel casters securely into posts. Figure 1.
- 2. Attach top panel to the front panel. Figure 2.
- 3. Attach the bottom panel to the back panel. Figure 3.
- 4. Connect the top/front configuration to the side panel with casters. Figure 4.
- 5. Connect the bottom/back configuration to the side panel with casters. Figure 5.
- 6. Put both sections together and secure with screws. Figure 6.

FIGURE 1

ChampionSports.com 🖪 🗿 D

**FIGURE 2** 

FIGURE 5

**FIGURE 2** 

FIGURE 6