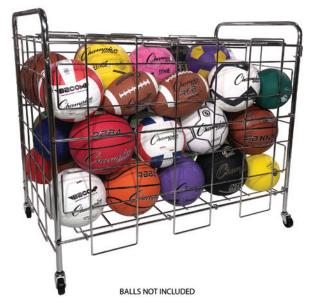

## PORTABLE BALL LOCKER

## Features:

- Steel construction
- Chrome finish
- Four non-marring casters
- 41"L x 24"W x 36"H
- Silver

- Parts:
- 2 Side panels with rails
- 1 Top panel
- 1 Bottom panel
- 1 Front panel
- 1 Back panel
- 4 Swivel casters
- 12 Nuts
- 12 Bolts

## **Instructions:**

Perfect for any multi-use gym, the Champion Sports Portable Lockable Ball Locker holds a variety of ball sizes.

- 1. Begin with sides of the cart by pushing the swivel casters securely into posts. Figure 1.
- 2. Attach top panel to the front panel. Figure 2.
- 3. Attach the bottom panel to the back panel. Figure 3.
- 4. Connect the top/front configuration to the side panel with casters. Figure 4.
- 5. Connect the bottom/back configuration to the side panel with casters. Figure 5.
- 6. Put both sections together and secure with screws. Figure 6.