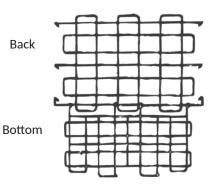

## **Instructions:**

Perfect for any multi-use gym, the Champion Sports Portable Lockable Ball Locker holds a variety of ball sizes.

- 1. Begin with sides of the cart by pushing the swivel casters securely into posts. Figure 1.
- 2. Attach top panel to the front panel. Figure 2.
- 3. Attach the bottom panel to the back panel. Figure 3.
- 4. Connect the top/front configuration to the side panel with casters. Figure 4.
- 5. Connect the bottom/back configuration to the side panel with casters. Figure 5.
- 6. Put both sections together and secure with screws. Figure 6.