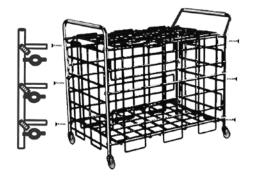

## PORTABLE BALL LOCKER

## Features:

- Steel construction
- Chrome finish
- Four non-marring casters
- 41"L x 24"W x 36"H
- Silver

- Parts:
- 2 Side panels with rails
- 1 Top panel
- 1 Bottom panel
- 1 Front panel
- 1 Back panel
- 4 Swivel casters
- 12 Nuts
- 12 Bolts

## **Instructions:**

Perfect for any multi-use gym, the Champion Sports Portable Lockable Ball Locker holds a variety of ball sizes.

- 1. Begin with sides of the cart by pushing the swivel casters securely into posts. Figure 1.
- 2. Attach top panel to the front panel. Figure 2.
- 3. Attach the bottom panel to the back panel. Figure 3.
- 4. Connect the top/front configuration to the side panel with casters. Figure 4.
- 5. Connect the bottom/back configuration to the side panel with casters. Figure 5.
- 6. Put both sections together and secure with screws. Figure 6.