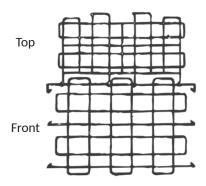

## **Instructions:**

Perfect for any multi-use gym, the Champion Sports Portable Lockable Ball Locker holds a variety of ball sizes.

- 1. Begin with sides of the cart by pushing the swivel casters securely into posts. Figure 1.
- 2. Attach top panel to the front panel. Figure 2.
- 3. Attach the bottom panel to the back panel. Figure 3.
- 4. Connect the top/front configuration to the side panel with casters. Figure 4.
- 5. Connect the bottom/back configuration to the side panel with casters. Figure 5.
- 6. Put both sections together and secure with screws. Figure 6.

FIGURE 1

ChampionSports.com 🖪 🗿 D

**FIGURE 2** 

FIGURE 5

**FIGURE 2** 

FIGURE 6